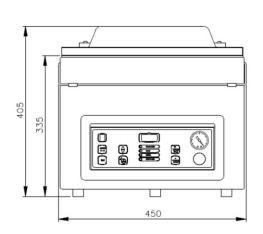

# **DIMENSIONS**

In mm

OUTER DIMENSIONS
Boxer 35

| Model    | Dimensions (mm)                        |                      |                  |                            |               |                |
|----------|----------------------------------------|----------------------|------------------|----------------------------|---------------|----------------|
|          | Chamber<br>(usable space)<br>L x W x H | Machine<br>L x W x H | Voltage*<br>(Hz) | Pump<br>capacity<br>(m³/h) | Power<br>(kW) | Weight<br>(kg) |
| Boxer 35 | 370 x 350 x 150                        | 554 x 450 x 405      | 230V-1-50        | 16                         | 0,55          | 52             |