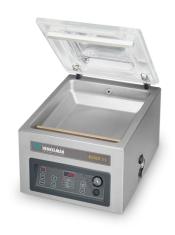

## **BOXER 35**

## **VACUUM PACKAGING MACHINE**

## **DESCRIPTION**

The robust, stainless steel Boxer 35 vacuum packaging machine is standard equipped with a Busch vacuum pump and Digital control with a 10 program memory. This table-top model complies with CE standards.

#### **FEATURES**

- Standard with 1 seal bar (front): 350 mm
- Standard double seal (two wires). Optional without extra costs: Cut-off/Wide seal
- Seal bar easily removable for cleaning and maintenance purposes
- Pump capacity: 16 m³/h Busch vacuum pump
- Pump maintenance and cleaning program
- Machine cycle: 15-30 sec
- Standard Digital control with Time control and a 10 program memory
- Standard Soft Air to protect the product and vacuum bag
- Deep drawn stainless steel vacuum chamber
- Stainless steel exterior and transparent lid
- Comes with insert plate for a faster cycle and product adjustment