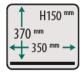

# **DIMENSIONS**

In mm

OUTER DIMENSIONS
Boxer 35

| Model    | Dimensions (mm)                        |                      |                  |                            |               |                |
|----------|----------------------------------------|----------------------|------------------|----------------------------|---------------|----------------|
|          | Chamber<br>(usable space)<br>L x W x H | Machine<br>L x W x H | Voltage*<br>(Hz) | Pump<br>capacity<br>(m³/h) | Power<br>(kW) | Weight<br>(kg) |
| Boxer 35 | 370 x 350 x 150                        | 554 x 450 x 405      | 230V-1-50        | 16                         | 0,55          | 52             |