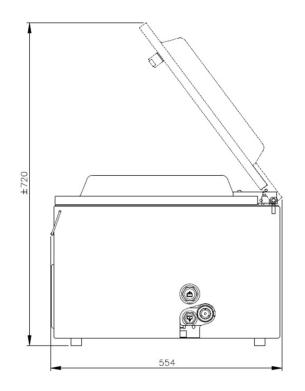

# **DIMENSIONS**

In mm

OUTER DIMENSIONS
Boxer 35

| Model    | Dimensions (mm)                        |                      |                  |                            |               |                |
|----------|----------------------------------------|----------------------|------------------|----------------------------|---------------|----------------|
|          | Chamber<br>(usable space)<br>L x W x H | Machine<br>L x W x H | Voltage*<br>(Hz) | Pump<br>capacity<br>(m³/h) | Power<br>(kW) | Weight<br>(kg) |
| Boxer 35 | 370 x 350 x 150                        | 554 x 450 x 405      | 230V-1-50        | 16                         | 0,55          | 52             |